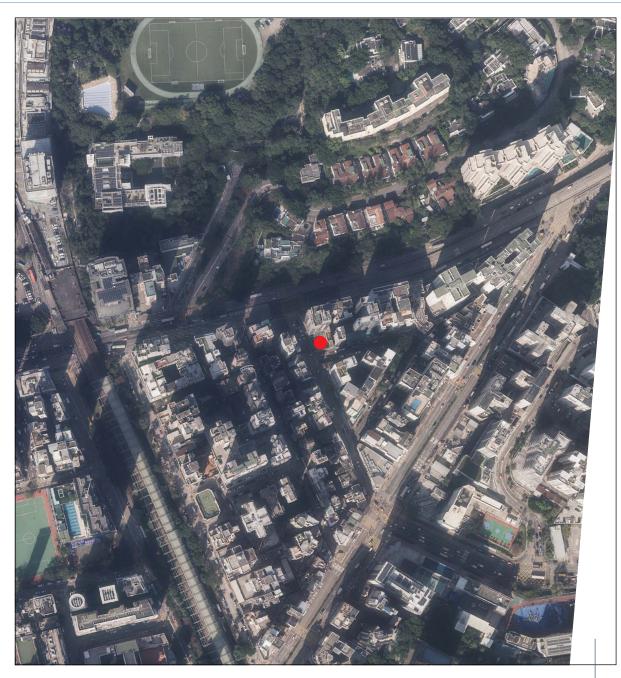

# AERIAL PHOTOGRAPH OF THE DEVELOPMENT 發展項目的鳥瞰照片

Adopted from part of the aerial photo taken by the Survey and Mapping Office of the Lands Department at a flying height of 6,900 feet, photo No.E167499C, dated dated 8th December 2022. 摘錄自地政總署測繪處於2022年12月8日在6,900呎飛行高度拍攝之鳥瞰照片,編號為E167499C。

Survey and Mapping Office, Lands Department, The Government of HKSAR © Copyright reserved – reproduction by permission only. 香港特別行政區政府地政總署測繪處©版權所有,未經許可,不得複製。

### Notes:

- 1. The lastest aerial photographs as at the date of printing of the Sales Brochure are available for free inspection at the sales office during opening hours.
- 2. The aerial photographs may show more than the area required under the Residential Properties (First-hand Sales) Ordinance due to the technical reason that the boundary of the Development is irregular.

#### 附註:

- 1. 在印刷售樓說明書當日所適用的最新的鳥瞰照片可於售樓處開放時間內免費查閱。
- 由於發展項目的邊界不規則的技術原因,此鳥瞰照片所顯示的範圍可能超過《一手 住宅物業銷售條例》所規定的範圍。

Ν

F