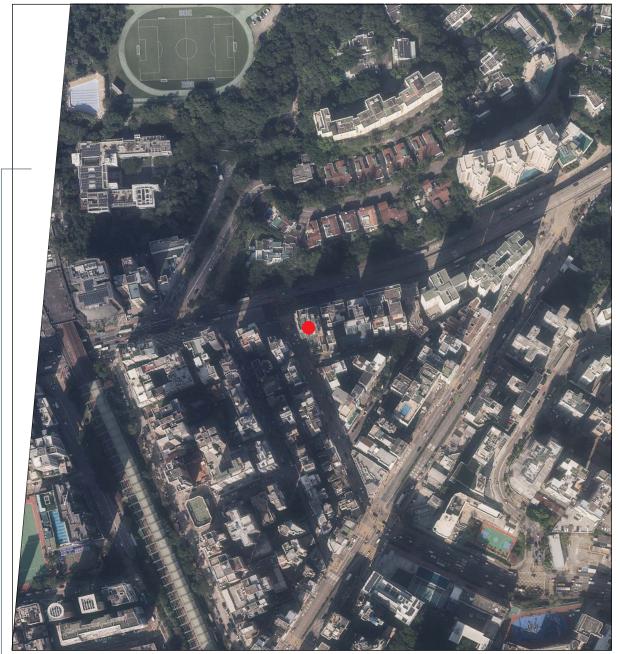

## **AERIAL PHOTOGRAPH OF THE DEVELOPMENT** 發展項目的自斷限日

發展項目的鳥瞰照片

This blank area falls outside the coverage of the relevant aerial photograph. 此鳥瞰照片並不覆蓋本空白範圍

Location of the Development
發展項目的位置

Adopted from part of the aerial photo taken by the Survey and Mapping Office of the Lands Department at a flying height of 6,900 feet, photo No.E167498C, dated 8th December 2022. 摘錄自地政總署測繪處於2022年12月8日在6,900呎飛行高度拍攝之鳥瞰照片,編號為E167498C。

Survey and Mapping Office, Lands Department, The Government of HKSAR © Copyright reserved – reproduction by permission only. 香港特別行政區政府地政總署測繪處©版權所有,未經許可,不得複製。

### Notes:

- 1. The lastest aerial photographs as at the date of printing of the Sales Brochure are available for free inspection at the sales office during opening hours.
- 2. The aerial photographs may show more than the area required under the Residential Properties (First-hand Sales) Ordinance due to the technical reason that the boundary of the Development is irregular.

### 附註:

- 1. 在印刷售樓說明書當日所適用的最新的鳥瞰照片可於售樓處開放時間內免費查閱。
- 由於發展項目的邊界不規則的技術原因,此鳥瞰照片所顯示的範圍可能超過《一手 住宅物業銷售條例》所規定的範圍。

Ν

F